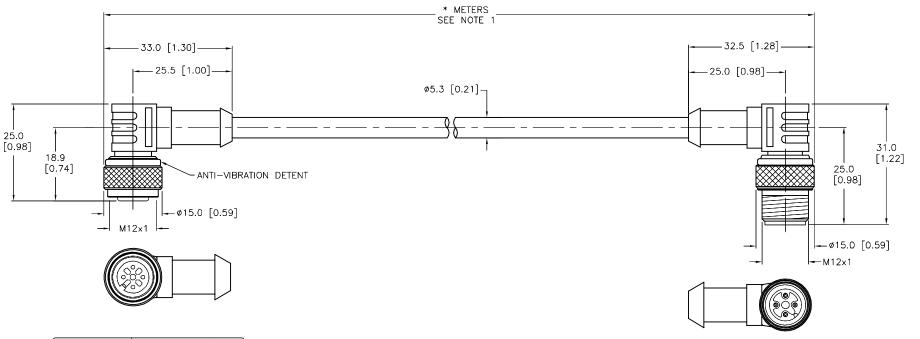

## CABLE LENGTH TOLERANCE\* + 4% (OR 50mm) OF LENGTH - 0% (OR 0mm) OF LENGTH ALL LENGTHS WHICHEVER IS GREATER TOLERANCE\* STRIP LENGTH 0-7mm ±0.5mm 8-29mm 30-49mm ±1.0mm 50-69mm ±3.0mm 70-100mm ±4.0mm OVER 100mm ±5.0mm \* UNLESS OTHERWISE SPECIFIED

NOTES:

1. "\*" INDICATES CABLE LENGTH IN METERS. CONTACT TURCK TO ORDER SPECIFIC CABLE LENGTHS.

| G   | UPDATE MALE COUPLING NUT | NF | 04/23/18 | 56903   |
|-----|--------------------------|----|----------|---------|
| REV | DESCRIPTION              | BY | DATE     | ECO NO. |

WK 4.43T-\*-WS 4.43T

SOURCE DRAWING - FOR REFERENCE ONLY

IDENTIFICATION NO. REV