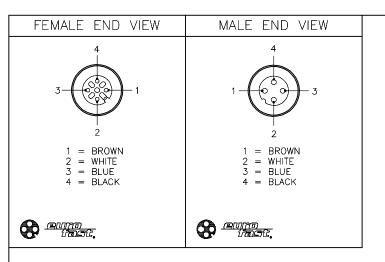

| SPECIFICATIONS                    |                                   |  |  |  |  |
|-----------------------------------|-----------------------------------|--|--|--|--|
| CONTACT CARRIER MATERIAL          | NYLON OR TPU                      |  |  |  |  |
| MOLDED HEAD MATERIAL/COLOR        | TPU/YELLOW                        |  |  |  |  |
| CONTACT MATERIAL/PLATING          | BRASS/GOLD                        |  |  |  |  |
| COUPLING NUT MATERIAL/PLATING     | BRASS/NICKEL                      |  |  |  |  |
| RATED CURRENT [A]                 | 4.0 A                             |  |  |  |  |
| RATED VOLTAGE [V]                 | 250 V                             |  |  |  |  |
| OUTER CABLE JACKET MATERIAL/COLOR | PVC/YELLOW                        |  |  |  |  |
| CONDUCTOR INSULATION MATERIAL     | PVC                               |  |  |  |  |
| NUMBER OF CONDUCTORS [AWG]        | 4x22 AWG                          |  |  |  |  |
| TEMPERATURE RANGE                 | -40°C to +105°C (-40°F to +221°F) |  |  |  |  |
| PROTECTION CLASS                  | MEETS NEMA 1,3,4,6P AND IEC IP68  |  |  |  |  |
|                                   |                                   |  |  |  |  |